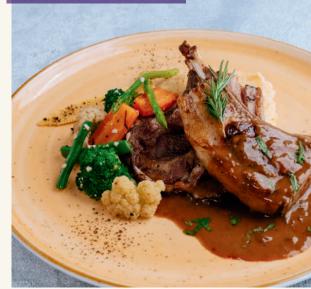

#### Grilled Lamb Chop (gf)

Grilled lamb chop, mashed potato, truffle oil, asparagus, baby carrot, zucchini and creamy mint sauce

#### **Grilled Lamb Chop**