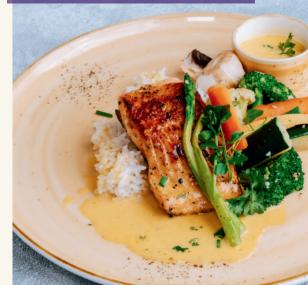

#### Seared Tasmanian Salmon (gf)

Seared salmon, risotto rice, baby carrot, asparagus, mushroom, broccoli, curry cream sauce

#### Seared Tasmanian Salmon