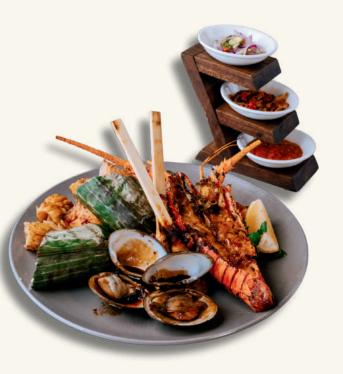

# BAKARAN (ﷺ) ULAM SEGARA (gf)

Grilled mixed seafood platter of lobster, prawns, tuna, barramundi, clam, fish sate lilit and squid, basted with Swan's Balinese spices served with grilled rice and vegetables cover in banana leaf, sambal ulek, Balinese sambal matah and legend sambal embe