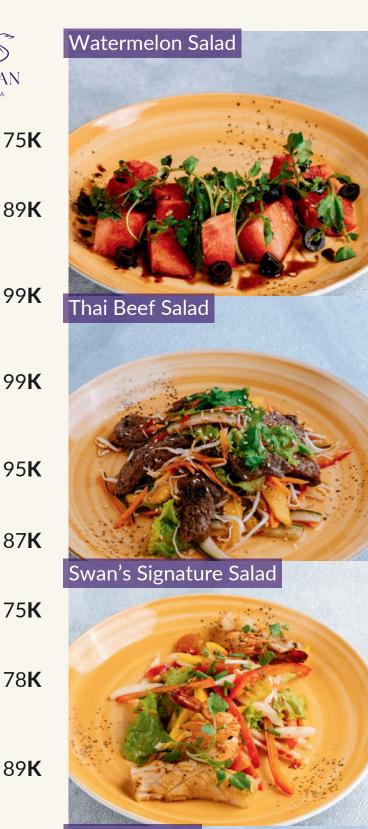

### SALAD

peanut sauce

balsamic sauce

Caprese Salad (v, gf)

Sliced fresh tomato, mozzarella cheese, basil, pesto,

|                                                                                                                                                | KERAMAS |             |
|------------------------------------------------------------------------------------------------------------------------------------------------|---------|-------------|
| Watermelon Salad (vg, gf) Fresh watermelon, black olive, mint leaf, watercress, balsamic dressing                                              | -       | 75 <b>K</b> |
| Chicken Caesar Salad(gf) Baby romaine, crispy bacon, chicken, quail egg, parmesan cheese, anchovies, caesar dressing, garlic bread             | 8       | 89 <b>K</b> |
| Thai Beef Salad (gf) (gf) Pan seared beef, glass noodles, carrot, tomato, mango, cucumber, bean sprout, cilantro leaf, and nam jim sauce       | 9       | 99 <b>K</b> |
| Swan's Signature Salad (gf) Char grilled prawn and squid, fresh mango, jicama, onion, scallion, red pepper, cherry tomato, Thai chili dressing | (       | 99 <b>K</b> |
| Tuna Tiradito (gf) Seared thin sliced tuna, rucola, raw chili shallot salsa and balsamic dressing                                              | 9       | 95 <b>K</b> |
| Chicken Greek Salad (gf) Chicken, cucumber, onion, black olive, tomato, feta chees oregano vinaigrette                                         | `       | 87 <b>K</b> |
| The Raw Nature (vg, gf) Organic farm mixed green, olives, cherry tomato, gar thyme vinaigrette                                                 |         | 75 <b>K</b> |
| Gado Gado (v, gf) Blanched roll white cabbage, long bean, bean sprout, wat spinach, boiled egg, tofu and tempeh, emping meling                 | er      | 78 <b>K</b> |
|                                                                                                                                                |         |             |