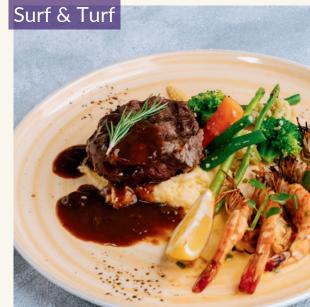

#### Surf and Turf (gf)

Grilled Australian beef tenderloin, 5 pcs of prawns, asparagus, baby carrot, string bean, broccoli, mashed potato, black pepper sauce and creamy garlic lemon butter sauce