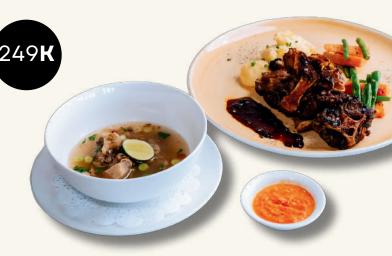

SOUP ( BAKAR (gf)

A very popular dish in Indonesia made from oxtail cooked in rich spices.

Grilled oxtail will give you the sensation of smoked meat served with mashed potato, carrot, green bean and oxtail broth

## 699**K**

375**K** 