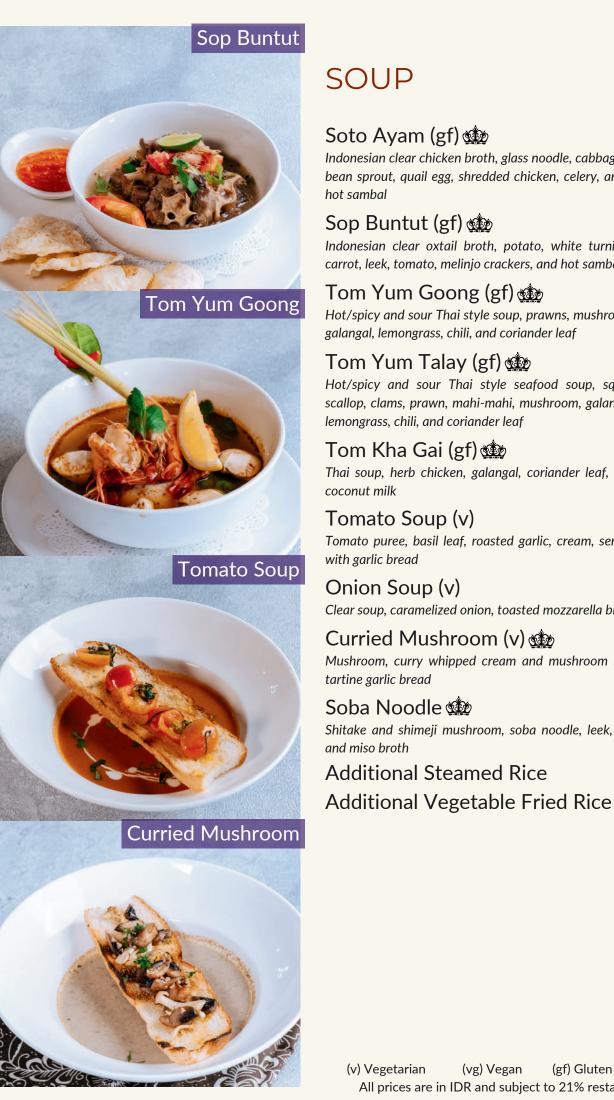

### SOUP

| Soto Ayam (gf) (gf) (lindonesian clear chicken broth, glass noodle, cabbage, bean sprout, quail egg, shredded chicken, celery, and hot sambal                          | 85 <b>K</b>  |
|------------------------------------------------------------------------------------------------------------------------------------------------------------------------|--------------|
| Sop Buntut (gf) ( ) Indonesian clear oxtail broth, potato, white turnip, carrot, leek, tomato, melinjo crackers, and hot sambal                                        | 98 <b>K</b>  |
| Tom Yum Goong (gf) (b)  Hot/spicy and sour Thai style soup, prawns, mushroom, galangal, lemongrass, chili, and coriander leaf                                          | 98 <b>K</b>  |
| Tom Yum Talay (gf) (gf) Hot/spicy and sour Thai style seafood soup, squid, scallop, clams, prawn, mahi-mahi, mushroom, galangal, lemongrass, chili, and coriander leaf | 125 <b>K</b> |
| Tom Kha Gai (gf) ( coriander leaf, and coconut milk                                                                                                                    | 89 <b>K</b>  |
| Tomato Soup (v) Tomato puree, basil leaf, roasted garlic, cream, served with garlic bread                                                                              | 85 <b>K</b>  |
| Onion Soup (v)<br>Clear soup, caramelized onion, toasted mozzarella bread                                                                                              | 85 <b>K</b>  |
| Curried Mushroom (v)                                                                                                                                                   | 89 <b>K</b>  |
| Soba Noodle (***)  Shitake and shimeji mushroom, soba noodle, leek, tofu, and miso broth                                                                               | 89 <b>K</b>  |
| Additional Steamed Rice                                                                                                                                                | 15 <b>K</b>  |