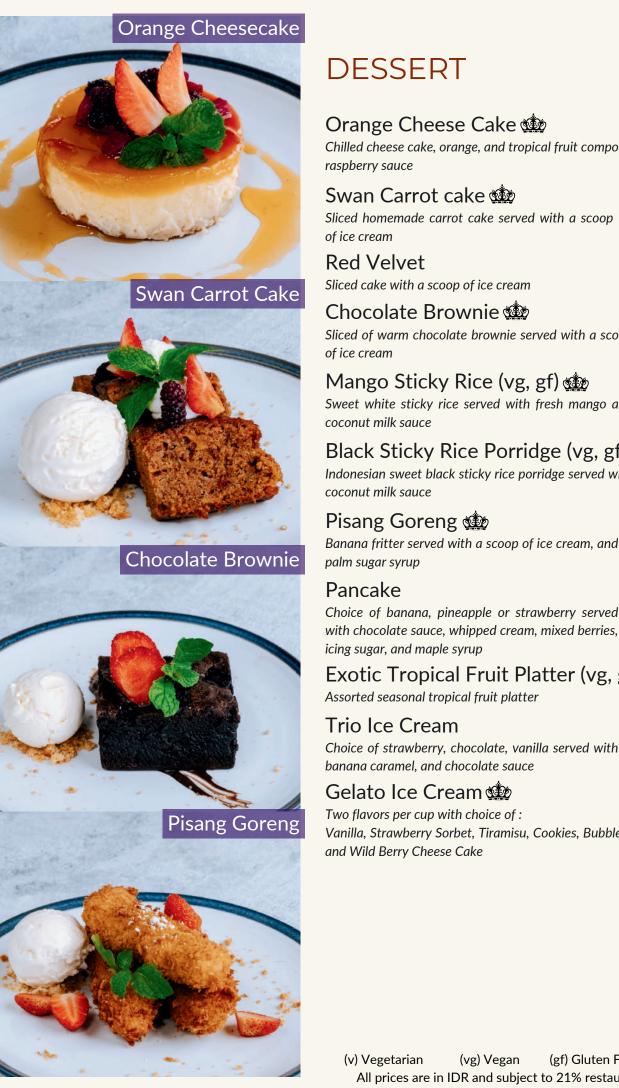

#### **DESSERT**

| DESSERI                                                                                                        | VILLAS AND SE<br>KERAMAS |
|----------------------------------------------------------------------------------------------------------------|--------------------------|
| Orange Cheese Cake (***) Chilled cheese cake, orange, and tropical fruit compote, raspberry sauce              | 87 <b>K</b>              |
| Swan Carrot cake (**)  Sliced homemade carrot cake served with a scoop of ice cream                            | 85 <b>K</b>              |
| Red Velvet Sliced cake with a scoop of ice cream                                                               | 77 <b>K</b>              |
| Chocolate Brownie (**)  Sliced of warm chocolate brownie served with a scoop of ice cream                      | 85 <b>K</b>              |
| Mango Sticky Rice (vg, gf) Sweet white sticky rice served with fresh mango and coconut milk sauce              | 75 <b>K</b>              |
| Black Sticky Rice Porridge (vg, gf) Indonesian sweet black sticky rice porridge served with coconut milk sauce | 69 <b>K</b>              |
| Pisang Goreng (Exp)  Banana fritter served with a scoop of ice cream, and palm sugar syrup                     | 75 <b>K</b>              |
| Pancake Choice of banana, pineapple or strawberry served                                                       | 59 <b>K</b>              |

icing sugar, and maple syrup 39**K** Exotic Tropical Fruit Platter (vg, gf)

Assorted seasonal tropical fruit platter

55**K** Trio Ice Cream

Choice of strawberry, chocolate, vanilla served with banana caramel, and chocolate sauce

Gelato Ice Cream 39**K** 

Two flavors per cup with choice of: Vanilla, Strawberry Sorbet, Tiramisu, Cookies, Bubble Gum, and Wild Berry Cheese Cake

KERAMAS